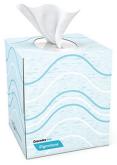

#### SIGNATURE 2-PLY BOUTIQUE FACIAL TISSUE

Cascades PRO Signature® cube box facial tissue offers customers premium quality, softness and sustainability.

TRI-FSWIPES | 160 WIPES/CANISTER