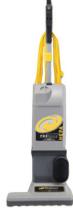

### 1500XP PROFORCE 14" UPRIGHT VACUUM

Designed specifically to provide exceptional cleaning.

armorex.com

500 1116 **O**