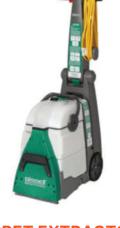

### **BISSELL BG10 UPRIGHT CARPET EXTRACTOR**

Powerful edge-to-edge suction, cleans forward and back.

F5711 | 14"