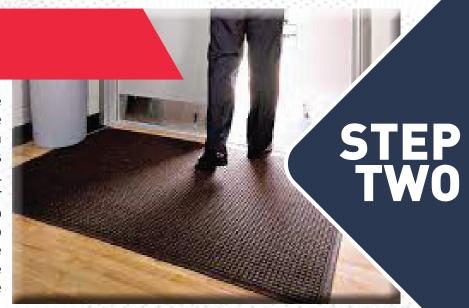

## TRAP WATER AND DIRT!

Indoor/Outdoor Scraper/Wiper Mat

An indoor/outdoor mat provides a unique 'waterdam' that holds and retains large quantities of water that occurs with high levels of foot-traffic during winter months from snow and slush. Dirt and moisture will now stay right where you want it! Rubber reinforced face nubs work to remove and trap soil while allowing large amounts of dirt to be stored beneath shoe-level to eliminate further tracking. These 'nubs' stop the pile from crushing and greatly extend the performance life of this mat.