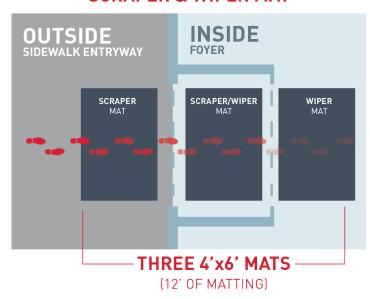

## THREE MAT SOIL MANAGEMENT PROGRAM

Quality entrance matting can be your front-line defense against dirt and moisture that will attack your property investment. We can help you stop up to 95% of all dirt, water and grime from being tracked into your building with the use of our THREE MAT SOIL MANAGEMENT PROGRAM.

## **SCRAPER & WIPER MAT**

**YOUR FIRST LINE OF DEFENSE! Outdoor Scraper Mat** 

A low profile mat designed for outdoor use at building entrances to effectively scrape mud and large soil particles from footwear before it is tracked into the building. Scraper mats are made from durable 100% nitrile rubber with molded face treads that provide an excellent antislip surface.

## TRAP WATER AND DIRT!

Indoor/Outdoor Scraper/Wiper Mat

An indoor/outdoor mat provides a unique 'waterdam' that holds and retains large quantities of water that occurs with high levels of foot-traffic during winter months from snow and slush. Dirt and moisture will now stay right where you want it! Rubber reinforced face nubs work to remove and trap soil while allowing large amounts of dirt to be stored beneath shoe-level to eliminate further tracking. These 'nubs' stop the pile from crushing and greatly extend the performance life of this mat.

Finally any remaining dirt or moisture is wiped off foot-wear by this carpet faced wiper mat made with 100% recycled content reclaimed from plastic, making them exceptionally fade resistant, ecofriendly and stain-resistant. Use this mat on all interior traffic lanes to prevent soil or wear patterns from developing.