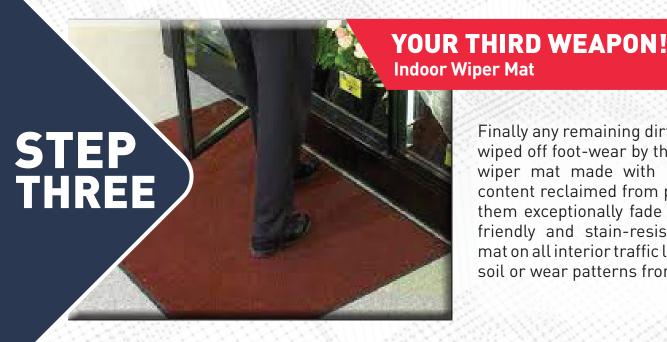

Finally any remaining dirt or moisture is wiped off foot-wear by this carpet faced wiper mat made with 100% recycled content reclaimed from plastic, making them exceptionally fade resistant, ecofriendly and stain-resistant. Use this mat on all interior traffic lanes to prevent soil or wear patterns from developing.